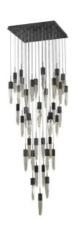

## Item#: HF1903-41-AP-DBZ

Forty-one signature cascading hand-carved crystals suspends from our Aspen Collection's sleek canopy to artfully evoke rainfall. These crystalline staves project gorgeous LED illumination from all sides for a dazzling presentation of light.

Dark Bronze clear air bubbled crystal rods Canopy Dimensions- 36" X 36" OAH- 174" Hanging Weight- 287 lbs (41)GU10 Base LED 6W 120V 3000K Dimmable Bulbs Included Staggered Random Pattern

| COMPANY NAME:                       |
|-------------------------------------|
| DATE:                               |
| PROJECT NAME:                       |
| LOCATION:                           |
| APPROVED BY:                        |
| PRODUCT ITEM CODE: HF1903-41-AP-DBZ |