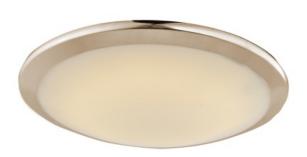

## Item#: HF1102-BN

Inspired by what is considered the greenest street in America, each fixture in the Cermack St. Collection features a long-lasting, integrated, dimmable AC LED board to efficaciously and energy-efficiently illuminate any room.

Brushed Nickel 15" W x 3.5" H 20W / 120V LED 1600lm 3000K Dimmable

RECOMMENDED DIMMER BRAND MODEL NUMBER:

LUTRON NOVA NLV-600-WH, MAESTRO MAELV-600-WH, DIVA DVELV-303P-WH, RADIO RA2 RRD-6ND-WH

LEVITON VIZIA DECORA CAT-NO.VPE06-1LZ, ILLUMATECH SLIDE DIMMER IPE04-1LZ, DECORA DSE06-10Z