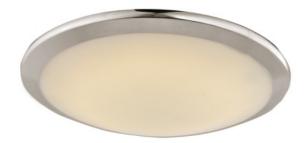

## Item#: HF1101-BN

Inspired by what is considered the greenest street in America, each fixture in the Cermack St. Collection features a longlasting, integrated, dimmable AC LED board to efficaciously and energy-efficiently illuminate any room.

Brushed Nickel 12"W x 3.5"H 11.25W / 120V LED 900 LUMENS 3000K DIMMABLE

RECOMMENDED DIMMER BRAND MODEL NUMBER

LUTRON NOVA NLV-600-WH, MAESTRO MAELV-600-WH, DIVA DVELV-303P-WH, RADIO RA2 RRD-6ND-WH

LEVITON VIZIA DECORA CAT-NO.VPE06-1LZ, ILLUMATECH SLIDE DIMMER IPE04-1LZ, DECORA DSE06-10Z