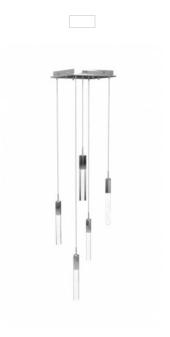

## Item#: HF1900-5-GL-CH

Our Original Glacier Collection features carefully crafted bubbled crystals suspended in a unique pattern, creating a captivating effect. Enhanced with stunning LED lighting, it adds glamour to any room. Embrace the allure and make it the centerpiece of your home.

Polished Chrome Clear Crystal Prism With Bubbles 12" Square Canopy OAH- 144" (5) GU-10 Base LED 6W 120V 3000k

| COMPANY NAME:                     |  |
|-----------------------------------|--|
| DATE:                             |  |
| PROJECT NAME:                     |  |
| LOCATION:                         |  |
| APPROVED BY:                      |  |
| PRODUCT ITEM CODE: HF1900-5-GL-CH |  |