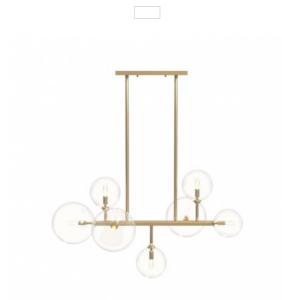

## Item#: HF4207-AB

The Delilah Collection is our way of paying homage to iconic mid-century modern lighting, our eye-catching aged brass chandelier features 7 generously sized glass spheres on a solid steel frame. Clear glass globes provide dramatic illumination, while the sleek, angular frame adds architectural style.

23"H x 24"W x 40"L
OAH 78"
MIN. HEIGHT: 30" H
AGED BRASS WITH CLEAR GLOBES
120 VOLT (7) G9 BASE SOCKETS
20 WATT MAX
BULBS NOT INCLUDED
ETL LISTED

3 GLASS SIZES BELOW SM (3) 5.5" MED(2) 7" LG (2) 8"

DOWN RODS INCLUDED 1- 24" X 2 2- 12" X 2 1- 6" X 2