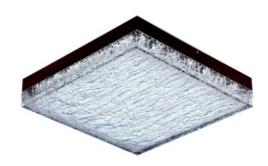

## Item#: HF9218-BLK

Inspired by what is considered the greenest street in America, each fixture in the Cermack St. Collection features a long-lasting, integrated, dimmable AC LED board to efficaciously and energy-efficiently illuminate any room.

Matte Black with Crackle Acrylic Diffuser 18"L x 18"W x 3"H 30W/120V LED 2400 lumens 3000K Dimmable

RECOMMENDED DIMMER BRAND MODEL NUMBER:

LUTRON NOVA NLV-600-WH, MAESTRO MAELV-600-WH, DIVA DVELV-303P-WH, RADIO RA2 RRD-6ND-WH