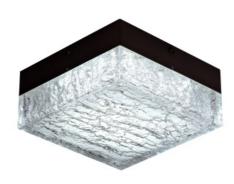

## Item#: HF9208-BLK

Inspired by what is considered the greenest street in America, each fixture in the Cermack St. Collection features a long-lasting, integrated, dimmable AC LED board to efficaciously and energy-efficiently illuminate any room.

Matte Black with Crackle Acrylic Diffuser 8"L x 8"W x 3"H 11W/120V LED 800lm 3000K Dimmable

RECOMMENDED DIMMER BRAND MODEL NUMBER:

LUTRON NOVA NLV-600-WH, MAESTRO MAELV-600-WH, DIVA DVELV-303P-WH, RADIO RA2 RRD-6ND-WH