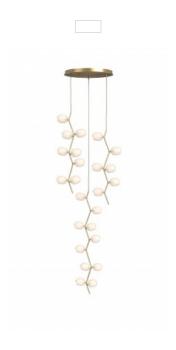

## Item#: HF4824-WHT

Reminiscent of the string of seaside summer estates, our Hampton Collection strings together delicately hand-blown glass globes to bring a simple, yet elegant feel to any room.

Brushed Brass Frame with White Glass Three Light Cluster 26"Round Canopy 72"H x 26"W 144"OAH (24) G-9 120 volt 20 watt max \*Bulbs not included\* glass globes measurements: large 4.5" x 3.25" small 3.5" x 2.5"

glass globes measurements: large 4.5" x 3.25" small 3.5" x 2.5"

| COMPANY NAME:                 |
|-------------------------------|
| DATE:                         |
| PROJECT NAME:                 |
| LOCATION:                     |
| APPROVED BY:                  |
| PRODUCT ITEM CODE: HF4824-WHT |