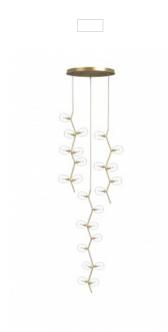

## Item#: HF4824-CLR

Reminiscent of the string of seaside summer estates, our Hampton Collection strings together delicately hand-blown glass globes to bring a simple, yet elegant feel to any room.

Brushed Brass Frame with Clear Glass Three Light Cluster 26"Round Canopy 72"H x 26"W 144"OAH (24) G-9 120 volt 20 watt max \*Bulbs not included\* glass globes measurements: large 4.5" x 3.25" small 3.5" x 2.5"