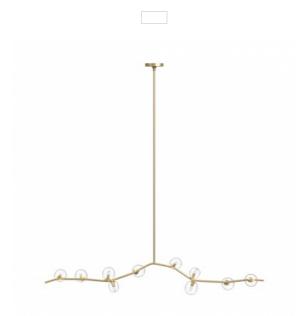

## Item#: HF4810-CLR

Reminiscent of the string of seaside summer estates, our Hampton Collection strings together delicately hand-blown glass globes to bring a simple, yet elegant feel to any room.

Brushed Brass Frame with Clear Glass 74"L x 19"H 78" OAH (10) G-9 120 volt 20 watt max \*Bulbs not included\* glass globes measurements: large 4.5" x 3.25" small 3.5" x 2.5" Down Rods included (2) 6" (4) 12" 20 degree bend only for sloped ceilings