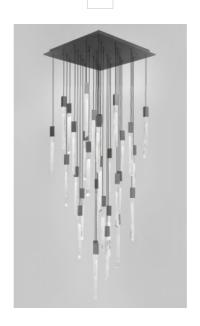

## Item#: HF5431-BLK

The Alpine collection's signature cascading marbleized crystals artfully evoke rainfall. Thirty-one angular crystals suspend from a sleek canopy to cast a dramatic glow.

Matte Black Gun Metal Finish Clear and White Marbleized Glass Black Wire 36"W x 180" OAH 31 LIGHT (G9 BASE) 3 WATTS 280 LUMENS EACH 93W/120V LED 7440lm 4000K TOTAL DIMMABLE

Outside Canopy Lip Size: 36"x36" Inside Canopy Size: 32"x32"

Inside Mounting Bracket Size: 24 3/4" by 24 3/4"

Custom Lengths Available.

| COMPANY NAME:                 |  |
|-------------------------------|--|
| DATE:                         |  |
| PROJECT NAME:                 |  |
| OCATION:                      |  |
| PPROVED BY:                   |  |
| PRODUCT ITEM CODE: HF5431-BLK |  |