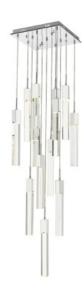

## Item#: HF1905-13-GL-CH-C

Our Original Glacier Collection features carefully crafted Clear crystals suspended in a unique pattern, creating a captivating effect. Enhanced with stunning LED lighting, it adds glamour to any room. Embrace the allure and make it the centerpiece of your home.

Polished Chrome Clear Crystal Prisms Without Bubbles Canopy Dimensions- 20" X 20" OAH- 148" Hanging Weight- 89 lbs (13)GU10 Base LED 6W 120V 3000K Dimmable Bulbs Included Staggered Random Pattern

| COMPANY NAME:                        |
|--------------------------------------|
| DATE:                                |
| PROJECT NAME:                        |
| LOCATION:                            |
| APPROVED BY:                         |
| PRODUCT ITEM CODE: HF1905-13-GL-CH-C |