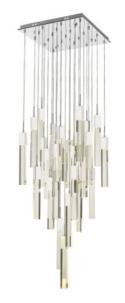

## Item#: HF1904-25-GL-CH-C

Our Original Glacier Collection features carefully crafted bubbled crystals suspended in a unique pattern, creating a captivating effect. Enhanced with stunning LED lighting, it adds glamour to any room. Embrace the allure and make it the centerpiece of your home.

Polished Chrome Clear Crystal Prism Without Bubbles Canopy Dimensions- 28" X 28" OAH- 174" Hanging Weight- 177 lbs (25)GU10 Base LED 6W 120V 3000K Dimmable Bulbs Included Staggered Random Pattern

| COMPANY NAME:                        |
|--------------------------------------|
| DATE:                                |
| PROJECT NAME:                        |
| LOCATION:                            |
| APPROVED BY:                         |
| PRODUCT ITEM CODE: HF1904-25-GL-CH-C |