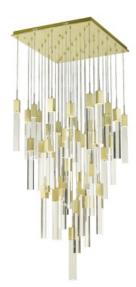

## Item#: HF1903-41-GL-BB-C

Our Original Glacier Collection features carefully crafted bubbled crystals suspended in a unique pattern, creating a captivating effect. Enhanced with stunning LED lighting, it adds glamour to any room. Embrace the allure and make it the centerpiece of your home.

Brushed Brass Clear Crystal Prisms Without Bubbles Canopy Dimensions- 36" X 36" OAH- 174" Hanging Weight- 287 lbs (41)GU10 Base LED 6W 120V 3000K Dimmable Bulbs Included Staggered Random Pattern

| COMPANY NAME:                        |
|--------------------------------------|
| DATE:                                |
| PROJECT NAME:                        |
| LOCATION:                            |
| APPROVED BY:                         |
| PRODUCT ITEM CODE: HF1903-41-GL-BB-C |