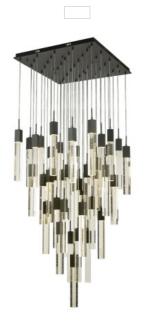

## Item#: HF1903-41-GL-BK

Our Original Glacier Collection features carefully crafted bubbled crystals suspended in a unique pattern, creating a captivating effect. Enhanced with stunning LED lighting, it adds glamour to any room. Embrace the allure and make it the centerpiece of your home.

Matte Black Clear Crystal Prisms With Bubbles Canopy Dimensions- 36" X 36" OAH- 174" Hanging Weight- 287 lbs (41)GU10 Base LED 6W 120V 3000K Dimmable Bulbs Included Staggered Random Pattern

| COMPANY NAME:                      |
|------------------------------------|
| DATE:                              |
| PROJECT NAME:                      |
| LOCATION:                          |
| APPROVED BY:                       |
| PRODUCT ITEM CODE: HF1903-41-GL-BK |