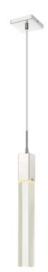

## Item#: HF1901-1-GL-CH-C

Our Original Glacier Collection features carefully crafted bubbled crystals suspended in a unique pattern, creating a captivating effect. Enhanced with stunning LED lighting, it adds glamour to any room. Embrace the allure and make it the centerpiece of your home.

Polished Chrome
Clear Crystal Prism Without Bubbles
5" Square Canopy
OAH- 120"
Minimum Height- 20"
Hanging Weight- 9 lbs
Crystal Dimensions- 2" W x 14" H
(1) GU10 Base LED 6W 120V 3000k
Dimmable Bulb Included