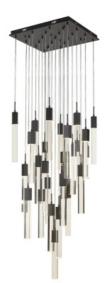

## Item#: HF1904-25-GL-BK-C

Our Original Glacier Collection features carefully crafted bubbled crystals suspended in a unique pattern, creating a captivating effect. Enhanced with stunning LED lighting, it adds glamour to any room. Embrace the allure and make it the centerpiece of your home.

Matte Black Clear Crystal Prism Without Bubbles Canopy Dimensions- 28" X 28" OAH- 174" Hanging Weight- 177 lbs (25)GU10 Base LED 6W 120V 3000K Dimmable Bulbs Included Staggered Random Pattern

| COMPANY NAME:                        |
|--------------------------------------|
| DATE:                                |
| PROJECT NAME:                        |
| LOCATION:                            |
| APPROVED BY:                         |
| PRODUCT ITEM CODE: HF1904-25-GL-BK-C |