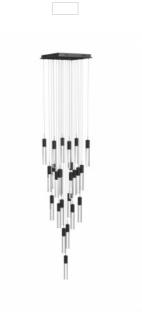

## Item#: HF1904-25-GL-BK

Our Original Glacier Collection features carefully crafted bubbled crystals suspended in a unique pattern, creating a captivating effect. Enhanced with stunning LED lighting, it adds glamour to any room. Embrace the allure and make it the centerpiece of your home.

Matte Black Clear Crystal Prism With Bubbles Canopy Dimensions- 28" X 28" OAH- 174" Hanging Weight- 177 lbs (25)GU10 Base LED 6W 120V 3000K Dimmable Bulbs Included Staggered Random Pattern

| COMPANY NAME:                      |  |
|------------------------------------|--|
| DATE:                              |  |
| PROJECT NAME:                      |  |
| OCATION:                           |  |
| APPROVED BY:                       |  |
| PRODUCT ITEM CODE: HF1904-25-GL-BK |  |