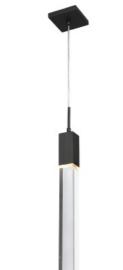

## Item#: HF1901-1-GL-BK-C

Our Original Glacier Collection features carefully crafted bubbled crystals suspended in a unique pattern, creating a captivating effect. Enhanced with stunning LED lighting, it adds glamour to any room. Embrace the allure and make it the centerpiece of your home.

Matte Black **Clear Crystal Prism Without Bubbles** 5" Square Canopy OAH- 120" Minimum Height- 20" Hanging Weight- 9 lbs Crystal Dimensions- 2" W x 14" H (1) GU10 Base LED 6W 120V 3000k **Dimmable Bulb Included** 