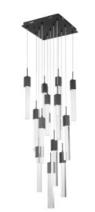

## Item#: HF1905-13-GL-BK-C

Our Original Glacier Collection features carefully crafted bubbled crystals suspended in a unique pattern, creating a captivating effect. Enhanced with stunning LED lighting, it adds glamour to any room. Embrace the allure and make it the centerpiece of your home.

Matte Black Clear Crystal Prisms Without Bubbles Canopy Dimensions- 20" X 20" OAH- 148" Hanging Weight- 89 lbs (13)GU10 Base LED 6W 120V 3000K Dimmable Bulbs Included Staggered Random Pattern

| COMPANY NAME:                        |
|--------------------------------------|
| DATE:                                |
| PROJECT NAME:                        |
| LOCATION:                            |
| APPROVED BY:                         |
| PRODUCT ITEM CODE: HF1905-13-GL-BK-C |