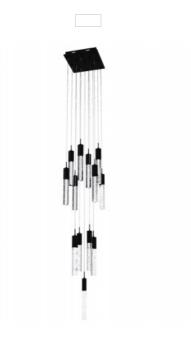

## Item#: HF1905-13-GL-BK

Our Original Glacier Collection features carefully crafted bubbled crystals suspended in a unique pattern, creating a captivating effect. Enhanced with stunning LED lighting, it adds glamour to any room. Embrace the allure and make it the centerpiece of your home.

Matte Black Clear Crystal Prisms With Bubbles Canopy Dimensions- 20" X 20" OAH- 148" Hanging Weight- 89 lbs (13)GU10 Base LED 6W 120V 3000K Dimmable Bulbs Included Staggered Random Pattern

| COMPANY NAME:                      |  |
|------------------------------------|--|
| DATE:                              |  |
| PROJECT NAME:                      |  |
| LOCATION:                          |  |
| APPROVED BY:                       |  |
| PRODUCT ITEM CODE: HF1905-13-GL-BK |  |