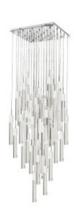

## Item#: HF1903-41-GL-CH-C

Our Original Glacier Collection features carefully crafted bubbled crystals suspended in a unique pattern, creating a captivating effect. Enhanced with stunning LED lighting, it adds glamour to any room. Embrace the allure and make it the centerpiece of your home.

Polished Chrome Clear Crystal Prisms Without Bubbles Canopy Dimensions- 36" X 36" OAH- 174" Hanging Weight- 287 lbs (41)GU10 Base LED 6W 120V 3000K Dimmable Bulbs Included Staggered Random Pattern

| COMPANY NAME:                        |
|--------------------------------------|
| DATE:                                |
| PROJECT NAME:                        |
| LOCATION:                            |
| APPROVED BY:                         |
| PRODUCT ITEM CODE: HF1903-41-GL-CH-C |