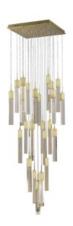

## Item#: HF1904-25-GL-BB-C

Our Original Glacier Collection features carefully crafted bubbled crystals suspended in a unique pattern, creating a captivating effect. Enhanced with stunning LED lighting, it adds glamour to any room. Embrace the allure and make it the centerpiece of your home.

Brushed Brass Clear Crystal Prism Without Bubbles Canopy Dimensions- 28" X 28" OAH- 174" Hanging Weight- 177 lbs (25)GU10 Base LED 6W 120V 3000K Dimmable Bulbs Included Staggered Random Pattern

| COMPANY NAME:                        |
|--------------------------------------|
| DATE:                                |
| PROJECT NAME:                        |
| LOCATION:                            |
| APPROVED BY:                         |
| PRODUCT ITEM CODE: HF1904-25-GL-BB-C |