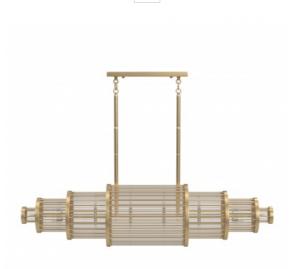

## Item#: HF1920-AB

A lavish nod to the glitz and glamour of the roaring '20s: the art-deco-inspired frame of the Waldorf Collection is ringed with stunning crystal cylinders interspersed with modern metal columns.

Brushed Brass with Clear Glass 16"W X 64"L X 16"H CANOPY - L20"XH1"XW5" ADJUSTABLE DOWNRODS (28) G9 120 VOLT 40 WATT \*\*BULBS NOT INCLUDED\*\* DIMMABLE & SLOPE ADJUSTABLE

8 of the 12-inch rods and 2 of the 6-inch rods. 14 feet wire total