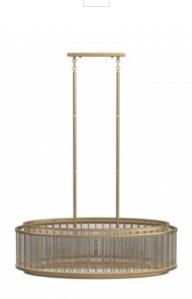

## Item#: HF1927-AB

A lavish nod to the glitz and glamour of the roaring '20s: the art-deco-inspired frame of the Waldorf Collection is ringed with stunning crystal cylinders interspersed with modern metal columns.

Chandelier

Antique Brass & Clear Glass

Body: 52"L x 24"W x 16"H Canopy: 18"L

OAH: 70"

MIN. HEIGHT: 23" (16) E12 40W Dimmable & Slope A

Dimmable & Slope Adjustable \*\*BULBS NOT INCLUDED\*\*

DOWN RODS INCLUDED:

4- 12" X 2 1- 6" X 2

\*Contact us for longer OAH requests if needed\*

| COMPANY NAME:               |  |
|-----------------------------|--|
| ATE:                        |  |
| ROJECT NAME:                |  |
| OCATION:                    |  |
| PPROVED BY:                 |  |
| RODUCT ITEM CODE: HF1927-AB |  |