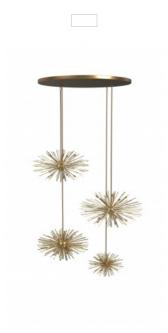

## Item#: HF8404-AB

As one of our most popular custom fixtures, this new addition to our Palisades Collection piece features four Antique Brass sputnik chandeliers, staggered carefully to create unparalleled drama.

Custom Chandelier Cluster Antique Brass & Champagne Glass OAH: 219" OAW:72" CANOPY:33.5"W x 2"H (34) E12 120 VOLT 40 WATT \*\*BULBS NOT INCLUDED\*\*

Includes

(1)HF8201-AB

(1)HF8202-AB

(2) HF8203-AB

See Dimensional Drawing for additional details.