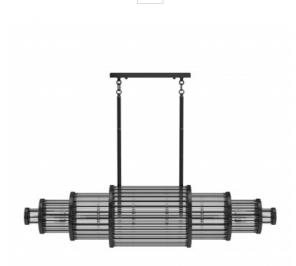

## Item#: HF1920-GM

A lavish nod to the glitz and glamour of the roaring '20s: the art-deco-inspired frame of the Waldorf Collection is ringed with stunning crystal cylinders interspersed with modern metal columns.

CHANDELIER POLISHED GUNMETAL WITH CLEAR GLASS 16"W X 64"L X 16"H CANOPY - L20"XH1"XW5" ADJUSTABLE DOWNRODS (28) G9 120 VOLT 40 WATT \*\*BULBS NOT INCLUDED\*\* DIMMABLE & SLOPE ADJUSTABLE

8 of the 12-inch rods and 2 of the 6-inch rods. 14 feet wire total