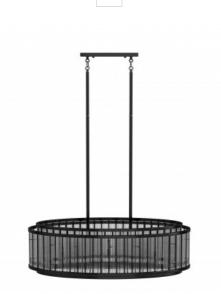

## Item#: HF1927-GM

A lavish nod to the glitz and glamour of the roaring '20s: the art-deco-inspired frame of the Waldorf Collection is ringed with stunning crystal cylinders interspersed with modern metal columns.

Chandelier POLISHED GUNMETAL WITH CLEAR GLASS Body: 52"L x 24"W x 16"H Canopy: 18"L OAH: 70" MIN. HEIGHT: 23" (16) E12 40W Dimmable & Slope Adjustable \*\*BULBS NOT INCLUDED\*\*

DOWN RODS INCLUDED: 4- 12" X 2 1- 6" X 2