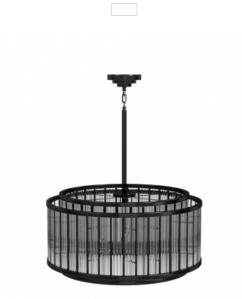

## Item#: HF1928-GM

A lavish nod to the glitz and glamour of the roaring '20s: the art-deco-inspired frame of the Waldorf Collection is ringed with stunning crystal cylinders interspersed with modern metal columns.

POLISHED GUNMETAL WITH CLEAR GLASS Body: 31"W x 16"H Canopy: 6"W x 6"L x 2"H (12) E12 40W Dimmable & Slope Adjustable \*\*BULBS NOT INCLUDED\*\*

Downrods Included QTY 4 OF 12" QTY 1 OF 6"

| COMPANY NAME:                |  |
|------------------------------|--|
| DATE:                        |  |
| PROJECT NAME:                |  |
| OCATION:                     |  |
| APPROVED BY:                 |  |
| PRODUCT ITEM CODE: HF1928-GM |  |