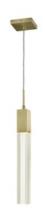

## Item#: HF1901-1-GL-BB-C

Our Original Glacier Collection features carefully crafted bubbled crystals suspended in a unique pattern, creating a captivating effect. Enhanced with stunning LED lighting, it adds glamour to any room. Embrace the allure and make it the centerpiece of your home.

Brushed Brass
Clear Crystal Prism Without Bubbles
5" Square Canopy
OAH- 120"
Minimum Height- 20"
Hanging Weight- 9 lbs
Crystal Dimensions- 2" W x 14" H
(1) GU10 Base LED 6W 120V 3000k
Dimmable Bulb Included