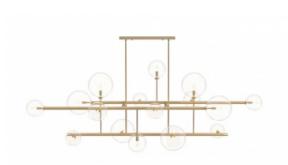

## Item#: HF4216-AB

Our Delilah Collection boasts a stunning new linear chandelier, with its sleek mid-century modern design and 16 clear glass globes that are both elegant and eye-catching. The oversize fixture adds a touch of sophistication to any room, casting a warm and inviting glow.

Antique Brass & Clear Glass 31"H x 37"W x 84"L

Canopy Size: 24"L x 6"W x 1"H

Maximum OAH: 97" Minimum OAH: 37" H

Wire Length: 170" Hanging Weight: 42 lbs

Glass Sizes QTY 4 - SM 4" QTY 6 - MED 6" QTY 6 - LG 8"

Downrods Included

QTY 1- 24" QTY 2- 12" QTY 1- 6"

120-VOLT (16) G9 Base Socket 5 WATT MAX \*\*BULBS NOT INCLUDED\*\* Dimmable and Slope Adjustable

| OMPANY NAME:                |  |
|-----------------------------|--|
| ATE:                        |  |
| ROJECT NAME:                |  |
| DCATION:                    |  |
| PPROVED BY:                 |  |
| RODUCT ITEM CODE: HF4216-AB |  |