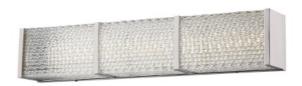

## Item#: HF1122-BN

Inspired by what is considered the greenest street in America, each fixture in the Cermack St. Collection features a long-lasting, integrated, dimmable AC LED board to efficaciously and energy-efficiently illuminate any room.

Brushed Nickel 32"L x 4.5"H x 3.5"Ext 45W/120V LED 3600lm 3000K Dimmable

RECOMMENDED DIMMER BRAND MODEL NUMBER:

LUTRON NOVA NLV-600-WH, MAESTRO MAELV-600-WH, DIVA DVELV-303P-WH, RADIO RA2 RRD-6ND-WH

LEVITON VIZIA DECORA CAT-NO.VPE06-1LZ, ILLUMATECH SLIDE DIMMER IPE04-1LZ, DECORA DSE06-10Z