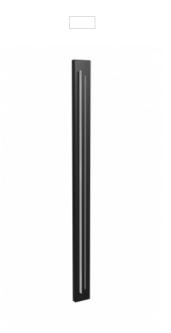

## Item#: AV3268-BLK

Our Avenue Outdoor Collection elegantly lights up your outdoor space with integrated LED panels that reflect light unidirectionally on the wall creating an ambient light sans glare & hotspots. This black wall sconce is intelligently designed to illuminate your space and highlight the architectural features of your home.

Black 5"W x 68"H x 3"EXT 40W / 120V 3000K 90 CRI AC LED 450 lumens Dimmable with an ELV dimmer

| COMPANY NAME:                 |
|-------------------------------|
| DATE:                         |
| PROJECT NAME:                 |
| LOCATION:                     |
| APPROVED BY:                  |
| PRODUCT ITEM CODE: AV3268-BLK |